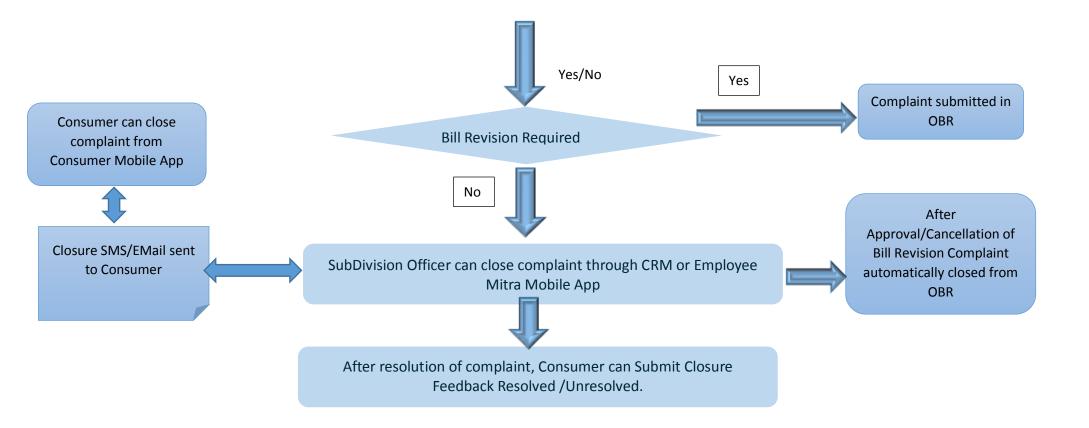

hors              |                   |                |
|----------------------|-------------------|----------------|
| Name                 | Group, Department | Signature/Date |
| Mrs. Urmila Salunkhe | Programmer, CRM   |                |

| Reviewed by         |                   |                |  |  |  |
|---------------------|-------------------|----------------|--|--|--|
| Name                | Group, Department | Signature/Date |  |  |  |
| Mrs. Rajshree Patil | Programmer, CRM   |                |  |  |  |

| Approved By             |                     |                |
|-------------------------|---------------------|----------------|
| Name                    | Group, Department   | Signature/Date |
| Mr. Balasaheb Ghaytidak | DYGManager(IT), CRM |                |











## • SOP Time Line and Escalation Matrix For ICRS complaints:

| Service Major<br>Request Type | Service<br>Request<br>Type | Service Request Sub-Type            | Urban/Rural | SOP<br>Hours | Escalation Level 1<br>Hours | Escalation Level<br>2 Hours |
|-------------------------------|----------------------------|-------------------------------------|-------------|--------------|-----------------------------|-----------------------------|
| Power Failure                 | Complaint                  | 11 KV - Overhead Line Breakdown     | Urban       | 4            | 2                           | 3                           |
| Power Failure                 | Complaint                  | 11 KV - Overhead Line Breakdown     | Rural       | 24           | 12                          | 18