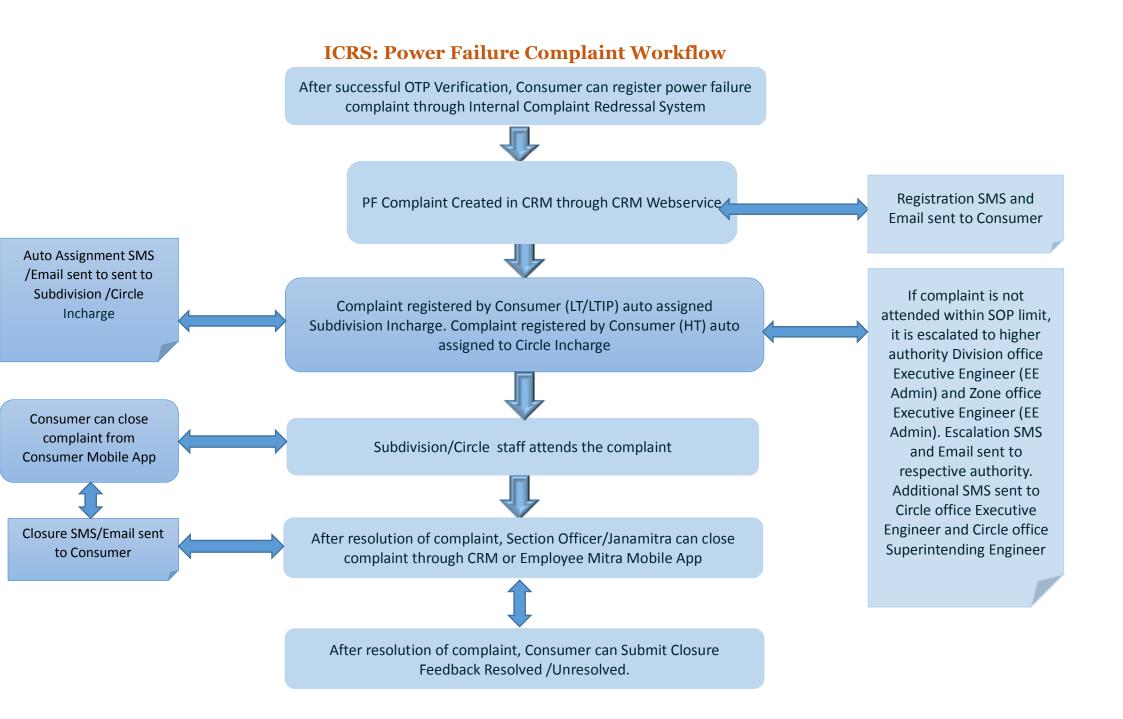

| Authors              |                   |                |
|----------------------|-------------------|----------------|
| Name                 | Group, Department | Signature/Date |
| Mrs. Urmila Salunkhe | Programmer, CRM   |                |

| Reviewed by         |                   |                |  |  |  |
|---------------------|-------------------|----------------|--|--|--|
| Name                | Group, Department | Signature/Date |  |  |  |
| Mrs. Rajshree Patil | Programmer, CRM   |                |  |  |  |

| Approved By             |                     |                |
|-------------------------|---------------------|----------------|
| Name                    | Group, Department   | Signature/Date |
| Mr. Balasaheb Ghaytidak | DYGManager(IT), CRM |                |











## • SOP Time Line and Escalation Matrix For ICRS complaints:

| Service Major<br>Request Type | Service<br>Request<br>Type | Service Request Sub-Type            | Urban/Rural | SOP<br>Hours | Escalation Level 1<br>Hours | Escalation Level<br>2 Hours |
|-------------------------------|----------------------------|-------------------------------------|-------------|--------------|-----------------------------|-----------------------------|
| Power Failure                 | Complaint                  | 11 KV - Overhead Line Breakdown     | Urban       | 4            | 2                           | 3                           |
| Power Failure                 | Complaint                  | 11 KV - Overhead Line Breakdown     | Rural       | 24           | 12