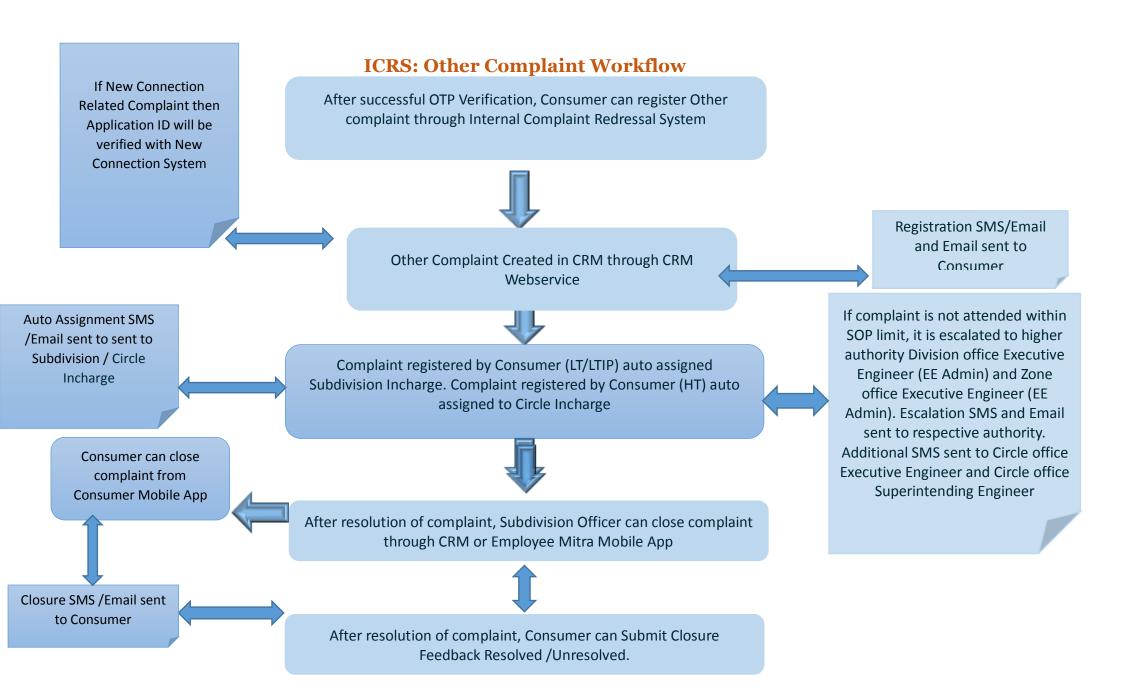

Authors              |                   |                |
|----------------------|-------------------|----------------|
| Name                 | Group, Department | Signature/Date |
| Mrs. Urmila Salunkhe | Programmer, CRM   |                |

| Reviewed by         |                   |                |  |  |  |
|---------------------|-------------------|----------------|--|--|--|
| Name                | Group, Department | Signature/Date |  |  |  |
| Mrs. Rajshree Patil | Programmer, CRM   |                |  |  |  |

| Approved By             |                     |                |
|-------------------------|---------------------|----------------|
| Name                    | Group, Department   | Signature/Date |
| Mr. Balasaheb Ghaytidak | DYGManager(IT), CRM |                |











## • SOP Time Line and Escalation Matrix For ICRS complaints:

| Service Major<br>Request Type | Service<br>Request<br>Type | Service Request Sub-Type            | Urban/Rural | SOP<br>Hours | Escalation Level 1<br>Hours | Escalation Level<br>2 Hours |
|-------------------------------|----------------------------|-------------------------------------|-------------|--------------|-----------------------------|-----------------------------|
| Power Failure                 | Complaint                  | 11 KV - Overhead Line Breakdown     | Urban       | 4            | 2                           | 3                           |
| Power Failure                 | Complaint                  | 11 KV - Overhead Line Breakdown     | Rural       | 24           | 12                          |