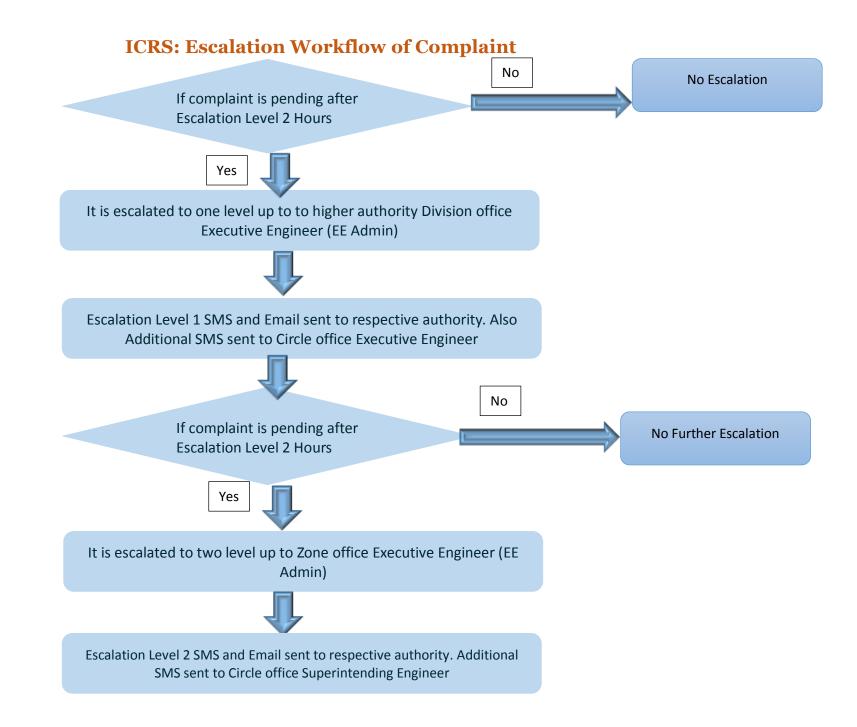

## • SOP Time Line and Escalation Matrix For ICRS complaints:

| Service Major<br>Request Type | Service<br>Request<br>Type | Service Request Sub-Type            | Urban/Rural | SOP<br>Hours | Escalation Level 1<br>Hours | Escalation Level<br>2 Hours |
|-------------------------------|----------------------------|-------------------------------------|-------------|--------------|-----------------------------|-----------------------------|
| Power Failure                 | Complaint                  | 11 KV - Overhead Line Breakdown     | Urban       | 4            | 2                           | 3                           |
| Power Failure                 | Complaint                  | 11 KV - Overhead Line Breakdown     | Rural       | 24           | 12                          | 18                          |
| Power Failure                 | Complaint                  | 22 KV - Overhead Line Breakdown     | Urban       | 4            | 2                           | 3                           |
| Power Failure                 | Complaint                  | 22 KV - Overhead Line Breakdown     | Rural       | 24           | 12                          | 18                          |
| Power Failure                 | Complaint                  | 415 Volts - Overhead Line Breakdown | Urban       | 4            | 2                           | 3                           |
| Power Failure                 | Complaint                  | 415 Volts - Overhead Line Breakdown | Rural       | 24           | 12                          | 18                          |
| Power Failure                 | Complaint                  | Cable Fault                         | Urban       | 8            | 4                           | 6                           |
| Power Failure                 | Complaint                  | Cable Fault                         | Rural       | 48           | 24                          | 36                          |
| Power Failure                 | Complaint                  | Line - Bunched                      | Urban       | 4            | 2                           | 3                           |
| Power Failure                 | Complaint                  | Line - Bunched                      | Rural       | 24           | 12                          | 18                          |
| Power Failure                 | Complaint                  | Line - Snapped                      | Urban       | 4            | 2                           | 3                           |
| Power Failure                 | Complaint                  | Line - Snapped                      | Rural       | 24           | 12                          | 18                          |
| Power Failure                 | Complaint                  | Line - Tree Branches Touching       | Urban       | 4            | 2                           | 3                           |
| Power Failure                 | Complaint                  | Line - Tree Branches Touching       | Rural       | 24           | 12                          | 18                          |
| Power Failure                 | Complaint                  | Line - Twisted                      | Urban       | 4            | 2                           | 3                           |
| Power Failure                 | Complaint                  | Line - Twisted                      | Rural       | 24           | 12                          | 18                          |
| Power Failure                 | Complaint                  | Pole - Disconnect                   | Urban       | 3            | 2                           | 2                           |
| Power Failure                 | Complaint                  | Pole - Disconnect                   | Rural       | 18           | 9                           | 14                          |
| Power Failure                 | Complaint                  | Pole - Fell Down                    | Urban       | 24           | 12                          | 18                          |
| Power Failure                 | Complaint                  | Pole - Fell Down                    | Rural       | 48           | 24                          | 36                          |
| Power Failure                 | Complaint                  | Supply Failed - Phase Out           | Urban       | 4            | 2                           | 3                           |
| Power Failure                 | Complaint                  | Supply Failed - Phase Out           | Rural       | 24           | 12                          | 18                          |
| Power Failure                 | Complaint                  | Supply Failed - Total Area          | Urban       | 4            | 2                           | 3                           |
| Power Failure                 | Complaint                  | Supply Failed - Total Area          | Rural       | 24           | 12                          | 18                          |