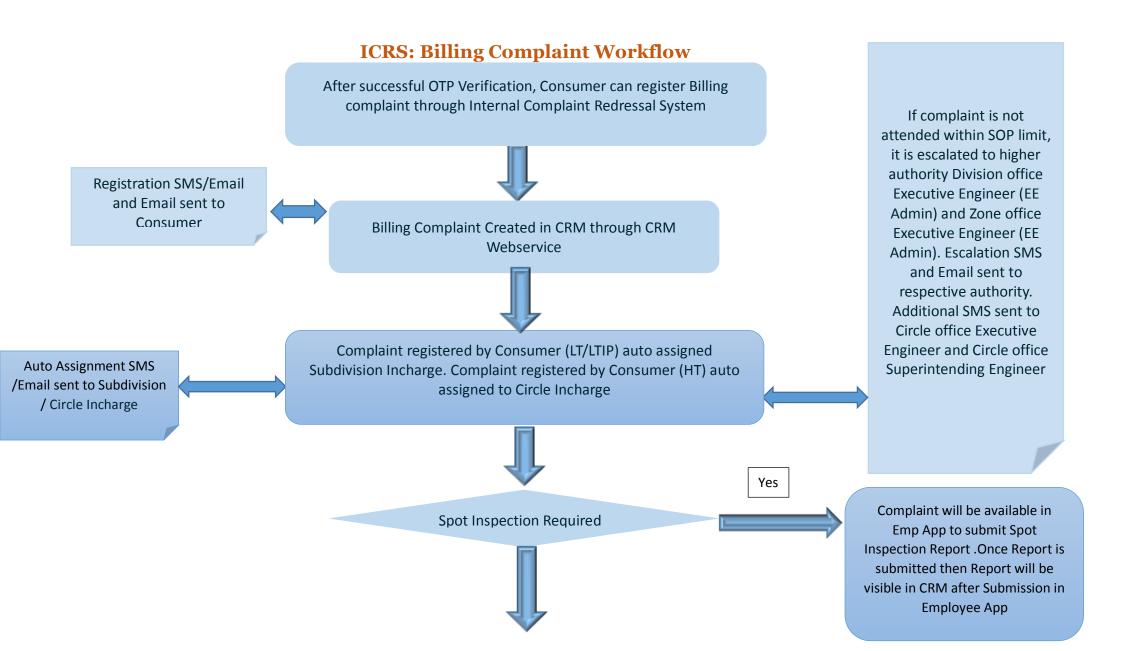

uthors              |                   |                |
|----------------------|-------------------|----------------|
| Name                 | Group, Department | Signature/Date |
| Mrs. Urmila Salunkhe | Programmer, CRM   |                |

| Reviewed by         |                   |                |  |  |  |
|---------------------|-------------------|----------------|--|--|--|
| Name                | Group, Department | Signature/Date |  |  |  |
| Mrs. Rajshree Patil | Programmer, CRM   |                |  |  |  |

| Approved By             |                     |                |
|-------------------------|---------------------|----------------|
| Name                    | Group, Department   | Signature/Date |
| Mr. Balasaheb Ghaytidak | DYGManager(IT), CRM |                |











## • SOP Time Line and Escalation Matrix For ICRS complaints:

| Service Major<br>Request Type | Service<br>Request<br>Type | Service Request Sub-Type            | Urban/Rural | SOP<br>Hours | Escalation Level 1<br>Hours | Escalation Level<br>2 Hours |
|-------------------------------|----------------------------|-------------------------------------|-------------|--------------|-----------------------------|-----------------------------|
| Power Failure                 | Complaint                  | 11 KV - Overhead Line Breakdown     | Urban       | 4            | 2                           | 3                           |
| Power Failure                 | Complaint                  | 11 KV - Overhead Line Breakdown     | Rural       | 24           | 12                          | 1